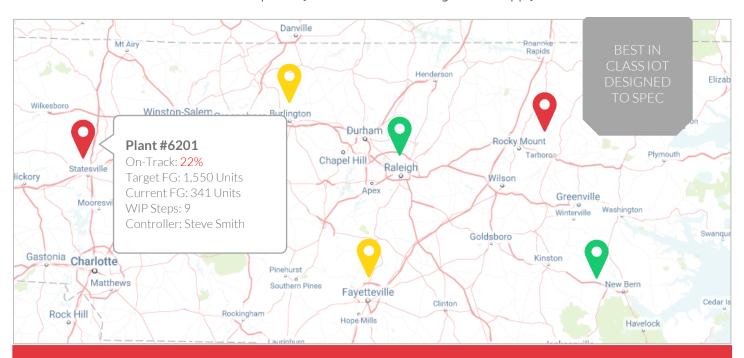

- o Drill through production levels for geo, plant, line, or device metrics
- o Monitor real-time production rates and identify bottlenecks
- o Customized KPIs and metrics with side by side comparison
- o Automatically alert and react to delays before deadlines are missed
- o Bi-directional Integration with existing enterprise systems